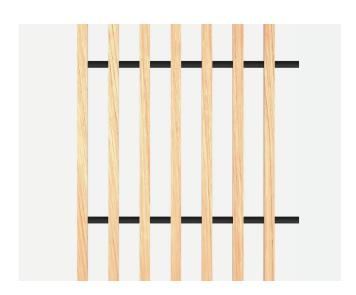

### **Available Dimensions:**

Slat length, width, thickness and centres are all available as per your specification. More complex customisations, such as shaping of the slats or curving of the overall system are also available upon request.