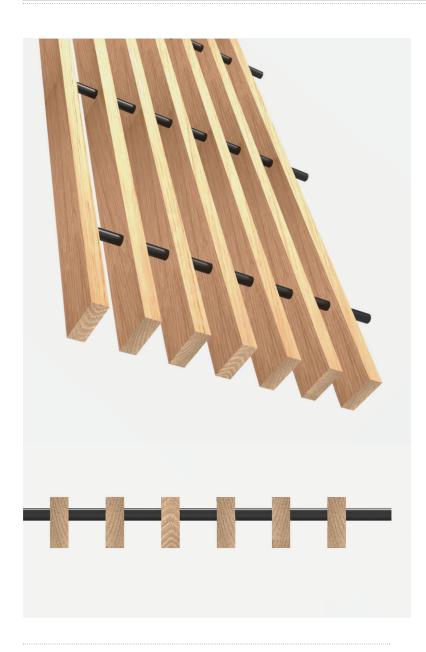

### **Available Dimensions:**

Slat length, width, thickness and centres are all available as per your specification. More complex customisations, such as shaping of the slats or curving of the overall system are also available upon request.