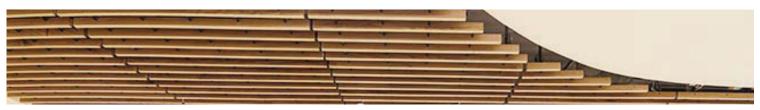

### **Available Dimensions:**

Slat length, width, thickness and centres are all available as per your specification. More complex customisations, such as shaping of the slats or curving of the overall system are also available upon request.

## Available on Request:

- Fire rating Euroclass B/C/D
- FSC certification
- Custom cutouts, size, shape, curvature