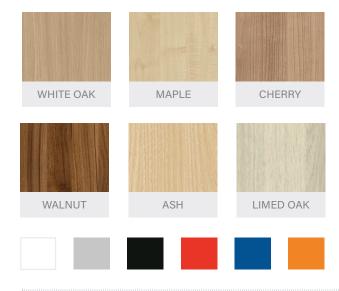

# **Materials & Colours**

Solid Wood/ Veneer

## Available on Request:

- Large range of timbers and veneers
- RAL colour lacquer

### **Please Note**

- All colours and grains subject to availability
- Wood is a natural material and may be subject to shade variations